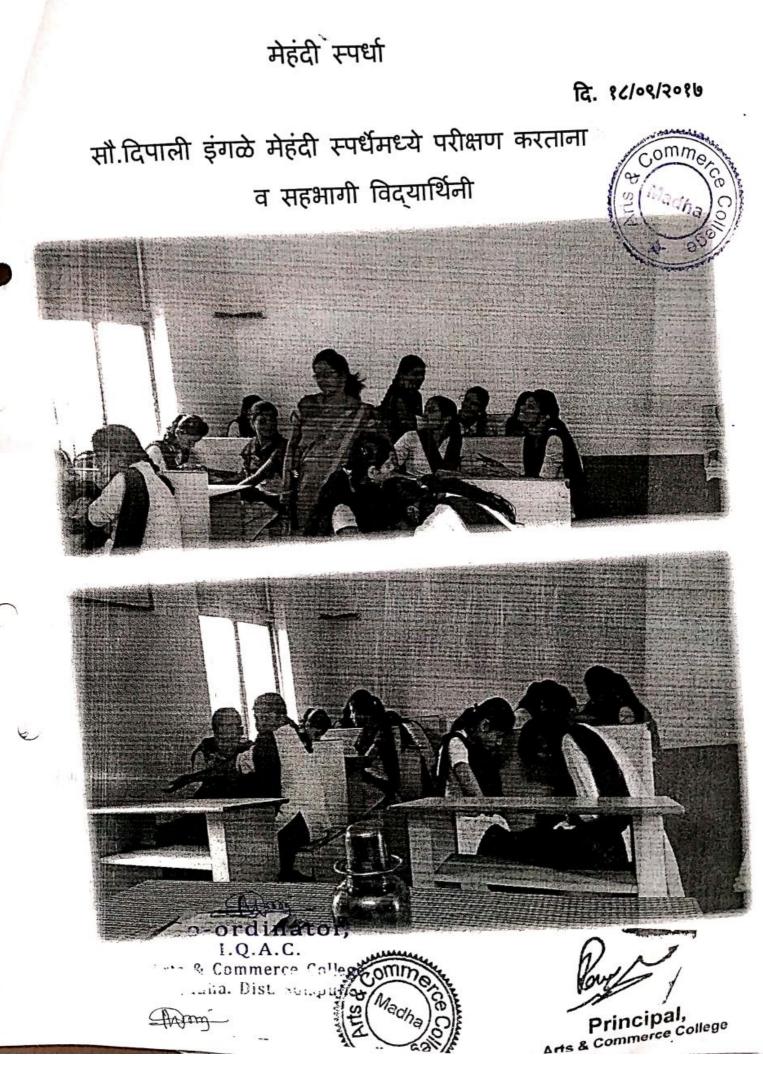

Hake Amruta corakh Amuta 3 Ladhen pourning vishou iQ) Ladher PV. Kaulaber समल्यफ Principal. Arts & Commerce College a.Dist.Solapur

# कला व वाणिज्य महाविद्यालय , माढा पद्मभूषण डॉ. कर्मवीर भाऊराव पाटील जयंती निमित्त

#### अहवाल

पद्मभूषण डॉ. कर्मवीर भाऊराव पाटील जयंती निमित्ताने महाविद्यालयामध्ये <mark>मेहंदी स्पर्धेचे</mark> आयोजन दि.१८/०९/२०१७ वार सोमवार सकाळी ११.४५ वा. केले होते. या स्पर्धेमध्ये १५ विद्यार्थिनीनी सहभाग नोंदवला. या स्पर्धेचे परीक्षकाचे काम श्रीमती. दिपाली इंगळे यांनी पहिले. या स्पर्धेचा निकाल खालीलप्रमाणे.

> पहिला क्रमांकः दुसरा क्रमांकः तिसरा क्रमांकः

कु भांगे पुजा पांडुरंग कु.पाटील पूनम सुनील कु. मुळे कोमल धनाजी

बी.कॉम भाग एक बी.कॉम भाग एक बी. कॉम भाग एक

Co-ordiana 1.Q.A.C. Arts & Commerce College, Madha. Dist. Solapur.

A LASSING.

कला व वाणिज्य महाविद्यालय ,माढा



# कला वा वाणिज्य महाविद्यालय, माढा

सूचना

दि.१५/०९/२०१७

महाविद्यालयातील सर्व विद्यार्थ्यांना कळविण्यात येते की, पद्मभूषण डॉ. भाऊराव पाटील जयंती निमित्त मेहंदी स्पर्धेचे आयोजन केलेले आहे. इच्छुक विद्यार्थ्यांनी आपली नवे प्रा. डॉ. वंदना कवितके यांच्याकडे द्यावीत. ही स्पर्धा दिनांक १८/०९/२०१७ रोजी सकाळी ठीक ११.४५ वाजता हॉल नंबर ०९ येथे होईल.

प्राचार्य

कला व वाणिज्य महाविद्यालय, माढा

Co-ordinator, I.Q.A.C. Arts & Commerce College, Madha. Dist. Solapur.

pate: 181.912017 (7) Competition Mehandi 5.5. Gholap BAIT D. Gholap Snehal Sharad -Putuja Of Salunke Kutuja Talinders B.A.I Avider 3) Shinde Vidya Tangji BA.I B.A.J. Londhe S. 1) Landhe shupeta Ashok 5) (Mane Sanghamilra Ashok B.A.I S.A. Mare. B.A.I Sathes. 6) Sathe Shubbarn shahaji Bhange P.P 7) Bhange poora panduring B.com Pulil poonce