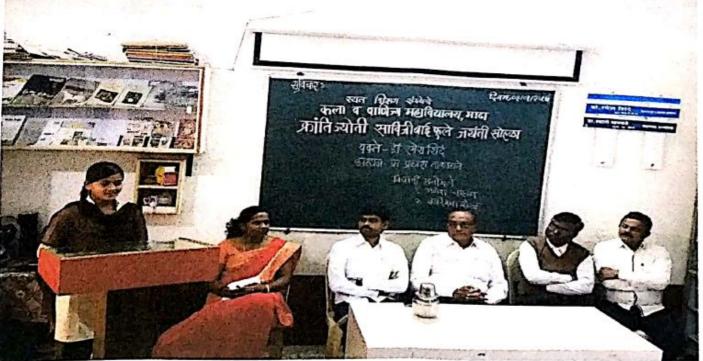

Gerikwads.S. B. 10m-771 lagoan 17) Kojjak. Stemfall Alath B.com I Ladwand 18) Sikander Tamboli Sahil BcomIII Internation Gove Atel Brudip 19 Arjun Pacesor Abhijest BCOMTT 20) shubham sayasi churdee BCOMIT 21) Fy.BA-Mane Vicky shiving; e2) Hohanable Alash Vitthal T.Y. B.A. 23 EJ R.A

24] Jadhav Harshavardhan Satish. B.com-I 25] Mane Gajanan Pramod B.A.-I 26] woon sachin mithy B.A.-I 27] Wash Yosesh Devidas B.com-I Similar 28] Gradade Sumit Dingbar B.com-I Sifur 29] Gaikwad Abhi Audumbar B.Com I. Ath

32+17+29=78

सांस्कृतिक विभाग कला व वाणिज्य महाविद्यालय, माढा. जि. सोलापूर.

r 4 9

Co-ordinator,

I.Q.A.C. Arts & Commerce College, Madha. Dist. Solapur. ARTS & COMMERC MADHA. DIST -



INCORT INTO

(. t)-

कला व वाणिज्य महाविद्यालय माढा सांस्कृतिक विभाग आयोजित समारंभ कार्यक्रमाचे नाव :--





रयत शिक्षण संस्थेचे कला व वाणिज्य महाविद्यालय, माढा ता. माढा, जि. सोलापूर



कांतीज्योती सावित्रीबाई फुले यांची जयंती सोहळा सन २०१८-१९

#### अहवाल

आपल्या महाविद्यालयामध्ये मराठी व सांस्कृतिक विभाग यांच्या संयुक्त विद्यमाने कांतीज्योती सावित्रीबाई फुले यांच्या जयंतीचे औचित्य साधून विशेष व्याख्यानाचे आयोजन केले होते. सदरचे व्याख्यान दि. <mark>०३/०१/२०१९</mark> रोजी वर्ग क्रमांक ०९ मध्ये सकाळी ९.३० वाजता संपन्न झाले. यामध्ये ॲड. रेखा वाघमारे यांनी सावित्रीबाई फुले यांच्या जीवनाची माहिती देवून त्यांच्या कार्याचा थोडक्यात आढावा घेतला. या कार्यक्रमाचे प्रास्ताविक प्रा. डी.एम. डांगे, स्वागत प्रा. प्रेमचंद गायकवाड यांनी केले. अध्ययीय मनोगत प्राचार्य डॉ. पी. पी. उबाळे यांनी व्यक्त केले. आभार प्रा. अशोक लोंढे यांनी मानले. या कार्यक्रमाचे सूत्रसंचालन प्रा. स्वाती व्हनकडे यांनी केले. सदर कार्यक्रमा