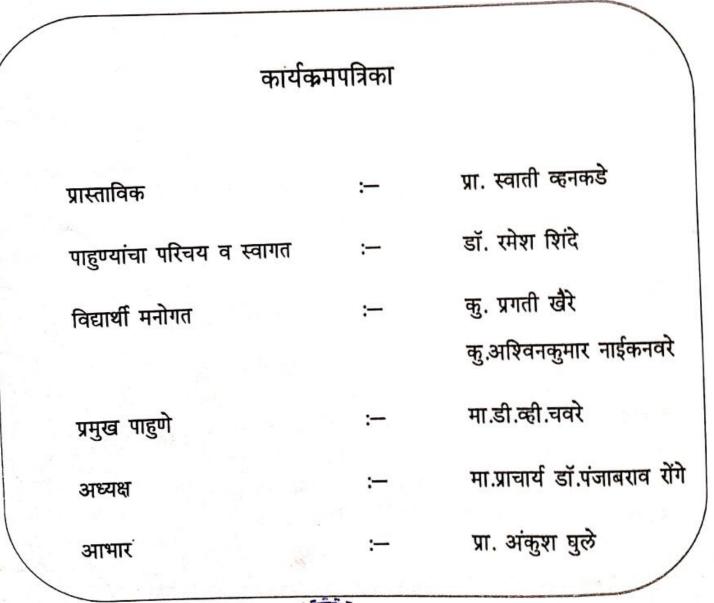

THURST

कला व वाणिज्य महाविद्यालय,माढा.

क्रीडा स्पर्धा सन २०१४-१५

## दिनांक १७/१२/२०१४

#### नोटीस

सर्व विद्यार्थ्याना कळविण्यात येते की, जिमखाना विभागाच्यावतीने २२ डिसेंबर पासून २९ डिसेंबर २०१४ या कालावधीत महाविद्यालयीन अंतर्गत विविध क्रीडा स्पर्धा घेण्यात येणार आहेत. तरी विद्यार्थानी सहभागी व्हावे. सदर स्पर्धेत सहभागी विद्यार्थ्याची नावे प्रा.सोहनी एन.जे.व ग.खपाले एम.बी. यांच्या कडे द्यावीत.