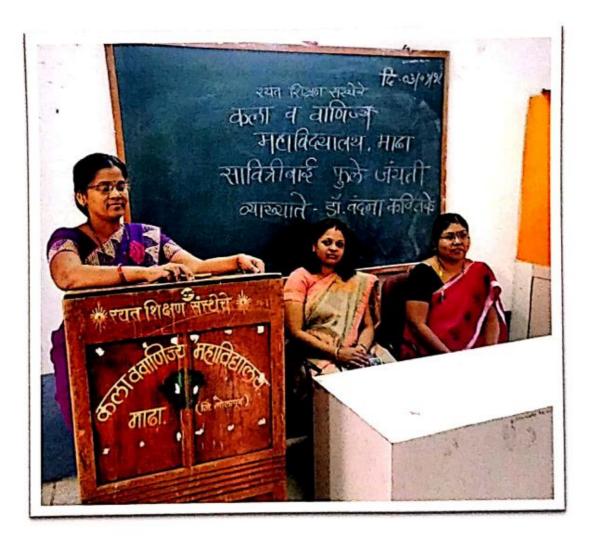

सांस्कृतिक विभाग

# १३० वा कर्मवीर जंयती सोहळा

# दि. २७/०९/२०१७



सौ. निता पाटील रांगोळी स्पर्धेचे परिक्षण करताना



कला व वाणिज्य महाविद्यालय माढा, जि. सोलापूर

### सांस्कृतिक समिती

## नोटीस

### शै.वर्ष 2017 / 2018

दिनांक 30/12/2017

महाविद्यालयातील सर्व विद्यार्थ्यांना कळविण्यात येते की महाविद्यालयात 3 जानेवारी 2015 रोजी सावित्रीबाई फुले यांच्या जयंती निमित्त डॉ. कवितके वंदना यांचे व्याख्यान आयोजित करण्यात आले आहे. तरी सर्व विद्यार्थ्यांनी आपल्या कॉलेजमध्ये हजर राहून व्याख्यानाचा लाभ ध्यावा दिनांक 3/1/2018 वेळ ठिक 10/45 वाजता



प्राचार्य

कला व वाणिज्य महाविद्यालय माढा

सांस्कृतिक समिती

चेयरमन

dinator, I.Q.A.C.

Arts & Commerce College, Madha. Dist. Solapur.

# कला व वाणिज्य महाविद्यालय, माढा

# सांस्कृतिक विभाग

2080-65

# क्रांतीजोती सावित्रीबाई फुले जंयती

Ce.

Magh

tse





# डॉ.वदंना कवितके मार्गदर्शन करताना.



कला व वाणिज्य महाविद्यालय प्रत्येक वर्षी प्रमार्ण या ही वर्षी पहिल्या महिला शिक्षिका,शिक्षणतज्ञ क्रांतीज्योती सावित्रीबाई फुले यांची जयंती दिनांक 3/1/18 रोजी सकाळी 10 वाजता आयोजित करण्यात आला.या कार्यक्रमात क्रांतीज्योती सावित्रीबाई फुले यांच्या प्रतिमेचे पूजन प्राचार्याच्या हस्ते करण्यात आले. या वेळी सांस्कृतिक समितीचे प्रमुख प्रा. डॉ. रमेश शिंदे यांनी समाजातील स्त्रीचे स्थान व मुलींचे शिक्षण यावर प्रकाश टाकला. व सावित्री बाई फुले यांच्या समाज कार्याची ओळख करून देताना शिक्षण विषयक विचार व त्यांचे समाज कार्य थोडक्यात विशद केले. तसेच त्यांच्या काळातील कर्तृत्ववान महिलांच्या कार्याची ओळख करून दिली.या प्रतिमापूजनाच्या प्रंसगी शिक्षक शिक्षकेतर कर्मचारी व विद्यार्थी व विद्यार्थिनी उपस्थित होते.

हा प्रतिमा पूजनाचा कार्यक्रम पोर्चमध्ये घेण्यात आला.



सा