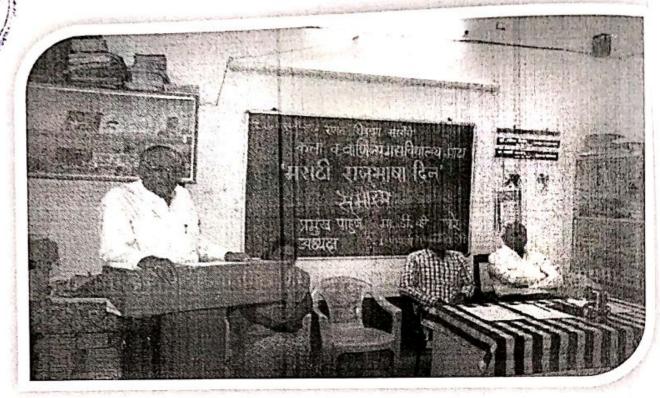

. अशोक कदम, प्रा. महादेव कोरी, प्रा. दिलीप घोलप व जयवंत पालकर यांनी केले.

याप्रसंगी महाविद्यालयातील सर्व प्राध्यापक, शिक्षकेतर कर्मचारी व विद्यार्थी मोठ्या संख्येने उपस्थित होते



कला व वाणिज्य महाविद्यालयांतील विद्यार्थ्यांनी विविधं प्रकारच्या वेशभूषा परिधान करून 'पारंपरिक दिन' मोठ्या उत्साहात साजरा केला. कार्यक्रमाचे उद्घाटन उपप्राचार्य प्रा. प्रकाश ताकमाते यांनी केले. अध्यक्षस्थानी प्राचार्य डॉ. पंजाबराव रोंगे हे होते.

आधुनिकतेच्या प्रवाहात लोप पावत चाललेल्या भारतीय संस्कृतीच्या विविध अंगांचे पैलू या वेशभुषेतून प्रदर्शित झाले. या कार्यक्रमाची सुरुवात

रयत शिक्षण संस्थेचे, कला व वाणिज्य महाविद्यालय, माढा, जि. सोलापूर मराठी विभाग

मराठी राजभाषादिन

दिनांक : २७ फेब्रुवारी २०१८ वेळ : सकाळी ९.३० वाजता





अध्यक्षीय मनोगत व्यक्त करताना महाविद्यालयाचे उपप्राचार्य प्रा.प्रकाश ताकभाते

909



कवी कुसुमाग्रज जन्मदिनानिमित्त कणा कविता सादर करताना विद्यार्थीनी सुषमा राऊत



### रयत शिक्षण संस्थेचे कला व वाणिज्य महाविद्यालय, माढा मराठी विभाग

#### मराठी भाषा गौरवदिनानिमित्त आयोजित कार्यक्रम अहवाल

दि.२७/०२/२०१८

आज मंगळवार दि.२७/०२/२०१८ रोजी मराठी भाषा गौरवदिनानिमित्त मराठी विभागाच्यावतीने महाविद्यालयात विविध उपक्रमांचे आयोजन करण्यात आले. मराठी भाषेला दूसरा ज्ञानपीठ पुरस्कार मिळवून देणारे कवी कुसुमाग्रज म्हणजेच वि.वा.शिरवाडकर यांचा जन्मदिन आपण मराठी राजभाषादिन म्हणून साजरा करतो. मराठी भाषेला अभिजात मराठीचा दर्जा प्राप्त व्हावा, तसेच मराठी भाषा जतन व संवर्धन करणे, मराठी भाषा ही ज्ञानभाषा व्हावी हा या कार्यक्रमाचा हेतू होता. त्यासाठी पुढील उपक्रमांचे आयोजन करण्यात आले.

१. भित्तीपत्रकाचे प्रकाशन : मराठीतील ज्ञानपीठ पुरस्कारप्राप्त साहित्यिकांची माहिती महाविद्यालयातील सर्व विद्यार्थ