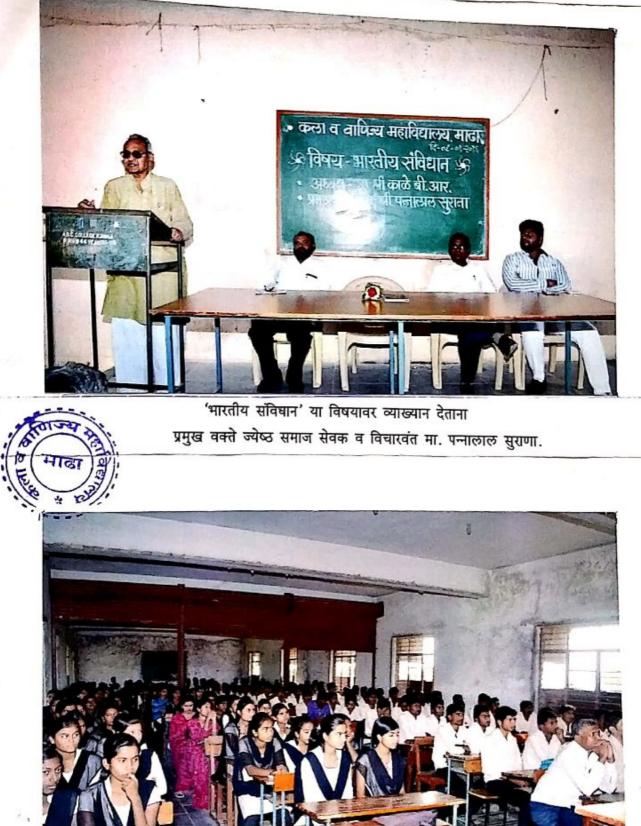

गायकवाड यांचे व्याख्यान दिनांक—२८/०१/२०१६ रोजी सकाळी ९.००वा. आयोजित करण्यात आले होते.या व्याख्यानास महाविद्यालयातील विद्यार्थी-विद्यार्थिनी व सेवक मोठया संख्येने उपस्थित होते.
- डॉ.बाबासाहेब आंबेडकर यांच्या जीवन व कार्यावरील आधारित ग्रंथाचे प्रदर्शन दि—२८/१/२०१६ रोजी सकाळी १०.३०वा ग्रंथालयामध्ये करण्यात आले. प्रदर्शनाचे उद्घाटन मा.प्राचार्य डॉ. पंजाबराव रोंगे यांच्या हस्ते झाले.
- ४. डॉ.बाबासाहेब आंबेडकर यांच्या जीवन व कार्यावर आधारित दुर्मिळ अशा चित्रांचे प्रदर्शन दि. २९/०१/२०१६ रोजी सकाळी १०.००वा महाविद्यालयामध्ये रूम नं.१६ मध्ये आयोजित करण्यात आले होते. चित्र प्रदर्शनाचे उद्घाटन मा.प्राचार्य डॉ. पंजाबराव रोंगे यांच्या हस्ते झाले. चित्र प्रदर्शन व ग्रंथ प्रदर्शनाचा लाभ महाविद्यालयाच्या विद्यार्थी—विद्यार्थिनी व सेवक यांनी बहुसंख्येने घेतला.

सदर अहवालाचा स्वीकार व्हावा ही विनंती.









Ang

I.Q.A.C.

Commerce College,

iha. Dist. Solapurg

বে.

्रभुग

100

बाला व बतवारः वज्यान्त्रत्रास्त्रव,

men for the standard

Principal, Arts & Commerce College Madba Dist.Solapur Scanned by CamScanner



'भारतरत्न डॉ. बाबासाहेब आंबेडकर यांचे व्यक्तित्व व कर्तृत्व' या विषयावर व्याख्यान. वक्ते—प्रा.प्रेमचंद गायकवाड



TTTTT &

Scanned by CamScanner

A

रयत शिक्षण संस्थेचे,

## कला व वाणिज्य महाविद्यालय,माढा,

जि. सोलापूर

सांस्कृतिक विभाग

# लोकमान्य टिळक पुण्यतिथी व

### लोकशाहीर अण्णाभाऊ साठे जयंती कार्यक्रम

महाविद्यालयातील सर्व विद्यार्थी विद्यार्थिनींना कळविणेत येते की,उद्या <mark>दि.1 ऑगस्ट2016</mark> रोजी साहित्यरत्न शाहीर <mark>अण्णाभाऊ साठे यांची जयंती व लोकमान्य टिळक</mark> यांची पुण्यतिथी तसेच सोलापूर विद्यापीठ, सोलापूर वर्धापण दिन आहे. शाहीर अण्णाभाऊ साठे यांच्या जयंतीनिम