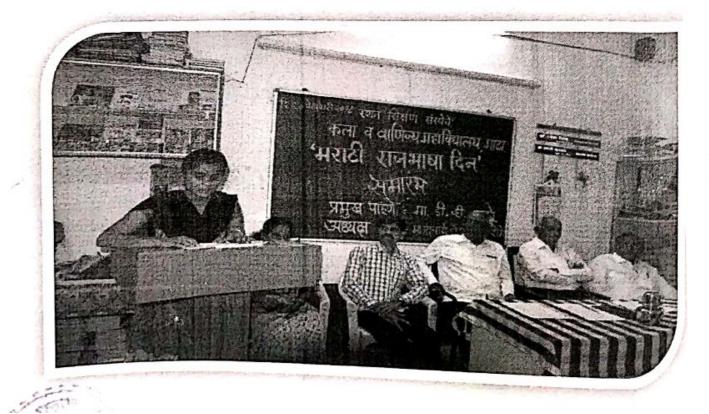

THURST

कला व वाणिज्य महाविद्यालय,माढा.

क्रीडा स्पर्धा सन २०१४-१५

## दिनांक १७/१२/२०१४

#### नोटीस

सर्व विद्यार्थ्याना कळविण्यात येते की, जिमखाना विभागाच्यावतीने २२ डिसेंबर पासून २९ डिसेंबर २०१४ या कालावधीत महाविद्यालयीन अंतर्गत विविध क्रीडा स्पर्धा घेण्यात येणार आहेत. तरी विद्यार्थानी सहभागी व्हावे. सदर स्पर्धेत सहभागी विद्यार्थ्याची नावे प्रा.सोहनी एन.जे.व ग.खपाले एम.बी. यांच्या कडे द्यावीत.