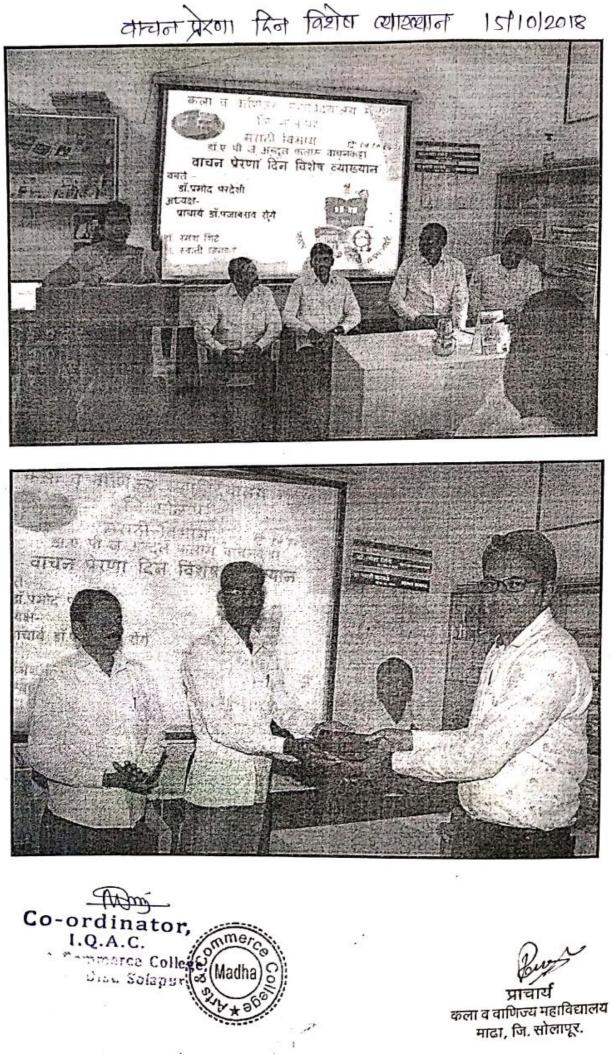

|
| Nature of Activity                               | िन वेश्वलेखन                                                                             |
| Brief Report                                     | रचत झाताल्ही महोत्सवाफिकित किंब स्पर्धेत्रक्र<br>विद्यार्थ्नोनी झाल देहन किवंधकेखन केले. |
| Number of Participants                           | 27                                                                                       |
| Attachment<br>Photo/News/List of<br>Participants | Notire, student list, Result, Report &<br>photo etc.                                     |

प्रमुख,

सांस्कृतिक विभाग वाला व वाणिज्य महाविद्यालय, माढा. जि. सोलापूर. Co-ordinator, I.Q.A.C. Arts & Commerce, College, Madha. Dist. Solapur.

ARTS & COMMERCE COLLEGE MADHA DIST - SOLAPUR





## कला व वाणिज्य महाविद्यालय, माढा.

## सांस्कृतिक विभाग २०१८-२०१९ भारतरत्न डॉ. ए. पी. जे. अब्दूल कलाम जयंती वाचन प्रेरणा दिन अहवाल

भारताचे माजी राष्ट्रपती भारतरत्न डॉ. ए. पी. जे. अब्दूल कलाम यांच्या ८१ व्या जयंती निमित्त रयत शिक्षण संस्थेच्या कला व वाणिज्य महाविद्यालय, माढा येथे सोमवार दि. १५ ऑक्टोबर २०१८ रोजी सकाळी ९:३० वाजता महाविद्यालयात भारतरत्न डॉ. ए. पी.जे. अब्दूल कलाम यांच्या प्रतिमेस पुष्पांजली अर्पण करुन वाचन प्रेरणा दिन कार्यक्रमाची सुरुवात करण्यात आली. या उपक्रमात 'मला आवडलेले पुस्तक' या विषयावर चर्चा करण्यात आली, या उपक्रमात विद्यार्थी व शिक्षकांनी त्यांना आवडलेल्या पुस्तकाची माहिती सांगितली. बी.ए. भाग – १ मधील विद्यार्थी विजय मोरे याने विद्यार्थी व शिक्षकांनी त्यांना आवडलेल्या पुस्तकाची माहिती सांगितली. बी.ए. भाग – १ मधील विद्यार्थी विजय मोरे याने विद्यार्थी व शिक्षकांनी