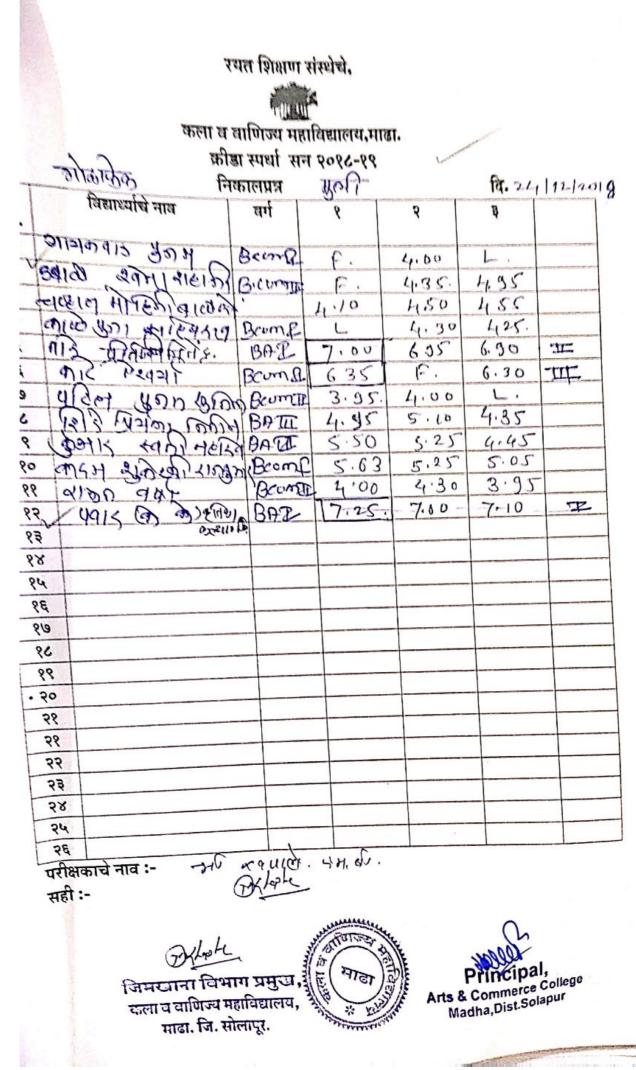

THURST

कला व वाणिज्य महाविद्यालय,माढा.

क्रीडा स्पर्धा सन २०१४-१५

## दिनांक १७/१२/२०१४