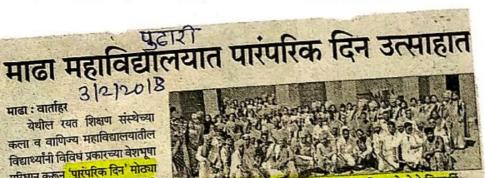

थी पारंपरिक वेशभूशबेत आले होते

#### प्रतिनिधी | माढा

येथील रयत शिक्षण संस्थेच्या कला व वाणिज्य महाविद्यालयातील विद्यार्थ्यांनी पारंपरिक वेशभुषा दिन साजरा केला. विद्यार्थ्यांनो यानिमित्त विविध प्रकारच्या वेशभूषा केल्या होत्या. तसेच यातून भारतीय संस्कृती उलगडली.

संगीत खुर्ची स्पर्धाही घेण्यात आली.

प्रास्ताविक सांस्कृतिक विभागप्रमुख डॉ. रमेश शिंदे यांनी केले. उद्घाटन उपप्राचार्य प्रा. प्रकाश ताकभाते यांनी केले. अध्यक्षस्थानी प्राचार्य डॉ. पंजाबराव रोंगे होते. डॉ. प्रमोद परदेशी यांनी सूत्रसंचलन केले. शेला-पागोट्यांचे वाचन प्रा. अशोक कदम, प्रा. महादेव कोरी, प्रा. दिलीप घोलप व या कार्यक्रमाचा प्रारंभ विद्यार्थ्याच्या जयवंत पालकर यांनी केले. याप्रसंगी शेला - पागोट्यांच्या वाचनाने झाली. शिक्षक व विद्यार्थी मोठ्या संख्येने उपस्थित होते.

कला व वाणिज्य महाविद्यालय, माढा. जि. सोलापूर.

31212018



माढाः पारंपरिक दिनानिमित्त विविध वेशभूषा परिधान केलेले विद्यार्थीः

विद्यार्थ्यांच्या शेला-पागोट्यांच्या वाचनाने झाली.

सांस्कृतिक प्रास्ताविक विमांगप्रमुख डॉ. रमेश शिंदे यांनी केले. डॉ. प्रमोद परदेशी यांनी सूत्रसंचालन केले. शेला-पागोट्यांचे

Co-ordina

I.Q.A.C.

वाचन प्रा. अशोक कदम, प्रा. महादेव कोरी, प्रा. दिलीप घोलप व जयवंत पालकर यांनी केले.

याप्रसंगी महाविद्यालयातील सर्व प्राध्यापक, शिक्षकेतर कर्मचारी व विद्यार्थी मोठ्या संख्येने उपस्थित होते



कला व वाणिज्य महाविद्यालयांतील विद्यार्थ्यांनी विविधं प्रकारच्या वेशभूषा परिधान करून 'पारंपरिक दिन' मोठ्या उत्साहात साजरा केला. कार्यक्रमाचे उद्घाटन उपप्राचार्य प्रा. प्रकाश ताकमाते यांनी केले. अध्यक्षस्थानी प्राचार्य डॉ. पंजाबराव रोंगे हे होते.

आधुनिकतेच्या प्रवाहात लोप पावत चाललेल्या भारतीय संस्कृतीच्या विविध अंगांचे पैलू या वेशभुषेतून प्