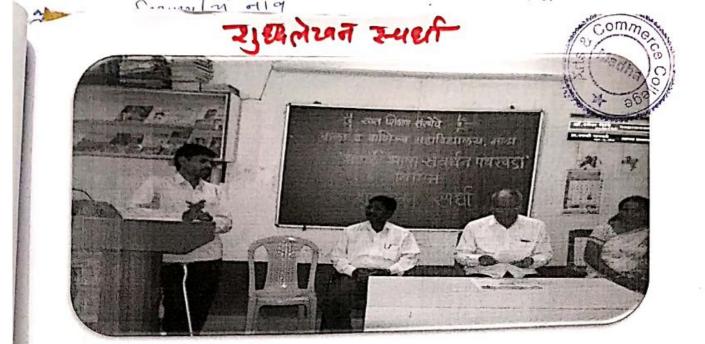

ी खैरे नरेश कदम गणेश चव्हाण रोहिणी शिंदे

मा. प्राचार्य डॉ.पंजाबराव रोंगे

प्रा. प्रकाश ताकभाते

प्रा. स्वाती व्हनकडे

प्रा. अंकुश घुले

13-1-18 Nam-e 5149 (1) अमृता दत्ताराग्र उदाले America - स्वतिका छनस्याम तरहे. 2 erousika 3) श्वाहरा छीवाजी डिगी 5.5.Digo 47 आशा गोश्च नाईकेलेवरे pha 5) ज्याली विम् Just Jak 6> Bhaleras Priti Santosh 73 Dhotre Rupali Ashok 8) Kozi Tohid Shemin Bal 9] Akhade kunal Yallappa 10] Patil Galnaj Shabbir Akhadek Patil 11 Rote Smita Ohandii GS 12) Pinjari soaPhil Parenshour Do. Pote 13] Raut Gurl Kantilal 14] Kadam Digambur Suresh Pingat SP. Raut: S'K is] Chavon Dnyaneshwar Vaman RHO Neton BRADAM AKSHAY AYBUMBAD Mank Mali Swaphil Shahaji FIK\$ 18) Pauce Raujit Meghenath Phil Shoppy Koppin Adinalth 201 Shegar Ranul Popet 21 Gund Rakesh Hanumant Rout Koushna Bhusat



शुध्दलेखन रुपर्धेचे पारितोषिक वितरण करताना मा.प्राचार्य डॉ पंजावराव रोंने



ग्रंथपदर्शनाचे उदयाटन करताना माढा पत्रकार संघाचे अध्यक्ष व प्राचार्य

### रयत शिक्षण संस्थेचे कला व वाणिज्य महाविद्यालय, माढा

#### मराठी विभाग

#### मराठी भाषा संवर्धन पंधरवड्यानिमित्त कार्यक्रम अहवाल

#### **दि.१६/०१/२०१८**

मराठी भाषा संवर्धन पंधरवड्यानिमित्त मराठी विभागाच्यावतीने महाविद्यालयात दि.१ जानेवारी २०१८ ते १५ जानेवरी २०१८ दरम्यान विविध उपक्रमांचे आयोजन करण्यात आले होते. मराठी भाषा निर्मिती, विकास व सद्यकालीन परिस्थिती याविषयीची विद्यार्थ्यांना माहिती व्हावी, भाषा संवर्धनाविषयीची जनजागृती व मराठी भाषेचे वैभव जपण्यासाठी मराठी भाषा संवर्धन पंधरवडा साजरा करण्यात आला. त्यासाठी पुढील उपक्रमांचे आयोजन करण्यात आले.

१. ग्रंथप्रदर्शन : याप्रसंगी ग्रंथालय व विभागातील मराठी भाषेतील विविध दुर्मिळ ग्रंथांचे प्रद