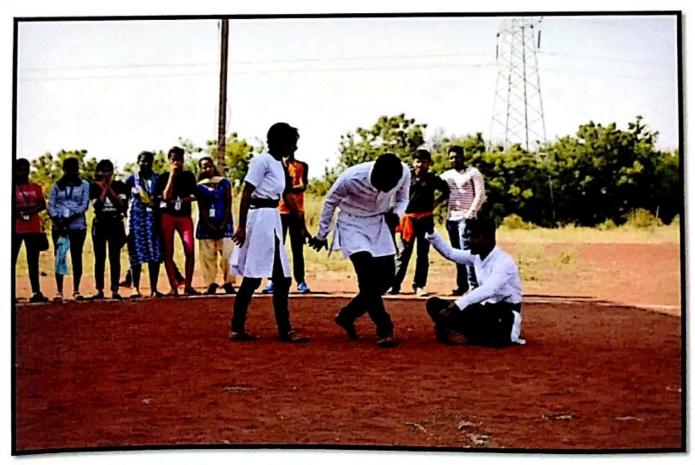

संघनायक स्वाक्षरी 2) 2) Are: C.A पंच स्वाक्षरी (5 (5 aut गुणलेखक स्वाक्षरी

Ni जिनखाना विभाग प्रमुख, कला व वाणिज्य महाविद्यालय, माढा. जि. सोलापूर. Principal, Arts & Commerce College nur

सेंदानी स्पद्य - 900मी धावणे. क्रीडा स्पर्धा सन २०१४-१५ सहभागी खेळाडू (विद्यार्थी) स्पर्धा मले - मली दिनांक 26/92/2098