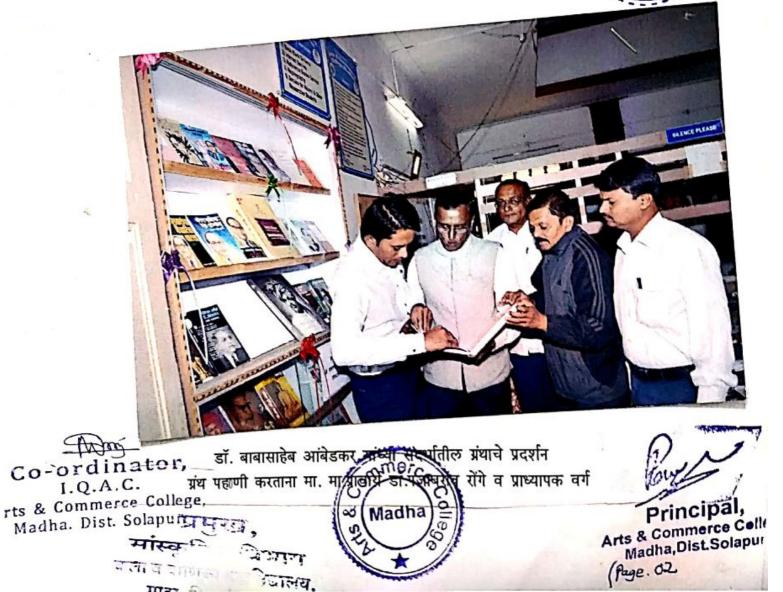

्घाटन मा.प्राचार्य डॉ. पंजाबराव रोंगे यांच्या हस्ते झाले.
- ४. डॉ.बाबासाहेब आंबेडकर यांच्या जीवन व कार्यावर आधारित दुर्मिळ अशा चित्रांचे प्रदर्शन दि. २९/०१/२०१६ रोजी सकाळी १०.००वा महाविद्यालयामध्ये रूम नं.१६ मध्ये आयोजित करण्यात आले होते. चित्र प्रदर्शनाचे उद्घाटन मा.प्राचार्य डॉ. पंजाबराव रोंगे यांच्या हस्ते झाले. चित्र प्रदर्शन व ग्रंथ प्रदर्शनाचा लाभ महाविद्यालयाच्या विद्यार्थी—विद्यार्थिनी व सेवक यांनी बहुसंख्येने घेतला.

सदर अहवालाचा स्वीकार व्हावा ही विनंती.









Ang

I.Q.A.C.

Commerce College,

iha. Dist. Solapurg

বে.

्रभुग

100

बाला व बतवारः वज्यान्त्रत्रास्त्रव,

men for the standard

Principal, Arts & Commerce College Madba Dist.Solapur Scanned by CamScanner



'भारतरत्न डॉ. बाबासाहेब आंबेडकर यांचे व्यक्तित्व व कर्तृत्व' या विषयावर व्याख्यान. वक्ते—प्रा.प्रेमचंद गायकवाड



TTTTT &

Scanned by CamScanner

A

रयत शिक्षण संस्थेचे,

## कला व वाणिज्य महाविद्यालय,माढा,

जि. सोलापूर

सांस्कृतिक विभाग

# लोकमान्य टिळक पुण्यतिथी व

### लोकशाहीर अण्णाभाऊ साठे जयंती कार्यक्रम

महाविद्यालयातील सर्व विद्यार्थी विद्यार्थिनींना कळविणेत येते की,उद्या <mark>दि.1 ऑगस्ट2016</mark> रोजी साहित्यरत्न शाहीर <mark>अण्णाभाऊ साठे यांची जयंती व लोकमान्य टिळक</mark> यांची पुण्यतिथी तसेच सोलापूर विद्यापीठ, सोलापूर वर्धापण दिन आहे. शाहीर अण्णाभाऊ साठे यांच्या जयंतीनिमित्त महाविद्यालयामध्ये विशेष व्याख्यानाचे आयोजन केले आहे तरी सर्वांनी सकाळी ठिक 10 वाजता मराठी विभागामध्ये उपस्थित रहावे



सांस्कृतिक विभाग प्रमुख

सांस्कृतिक विभाग कला व वाणिज्य महाविद्यालय, माढा. जि. सोलापूर.

**E**.

Bart

Principel, Arts & Commerce College कल्लाक् का का कि जिन्हा कि सामक कल्लाक की कि जिन्ही की कि सामक